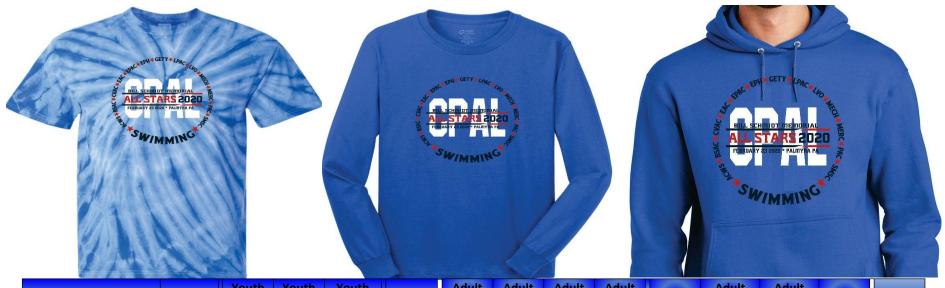

## 2020 CPAL ALL-STAR APPAREL

Pre-Orders available Wednesday, 1/29- Sunday, 2/9

A limited supply of short-sleeve tie-dye t-shirts will be available to purchase on Meet Day Long-sleeve & Sweatshirts will have to be ordered

| Item                                 | Color  | Youth<br>Medium | Youth<br>Large | Youth<br>X-Large | Price   | Adult<br>Small | Adult<br>Medium | Adult<br>Large | Adult<br>X-Large | Price   | Adult<br>2X-Large | Adult<br>3X-Large | Price   | Total |
|--------------------------------------|--------|-----------------|----------------|------------------|---------|----------------|-----------------|----------------|------------------|---------|-------------------|-------------------|---------|-------|
| 100% cotton short sleeve T-shirt     | TIEDYE |                 |                |                  | \$18.00 |                |                 |                |                  | \$18.00 |                   |                   | \$23.00 | \$    |
| 100% cotton<br>long sleeve T-shirt   | ROYAL  |                 |                |                  | \$20.00 |                |                 |                |                  | \$20.00 |                   |                   | \$25.00 | \$    |
| 50/50 cotton/polyester<br>Sweatshirt | ROYAL  |                 |                |                  | \$30.00 |                |                 |                |                  | \$30.00 |                   |                   | \$35.00 | \$    |

PLEASE NOTE: Tie-dye tshirt: "Slight color variations may occur given the dyeing process."

Youth Sweatshirt: Does NOT have hood strings

Total \$

| Name  | Team Name |                   |
|-------|-----------|-------------------|
| Phone | Paid      | Cash/Check # Only |
|       |           |                   |